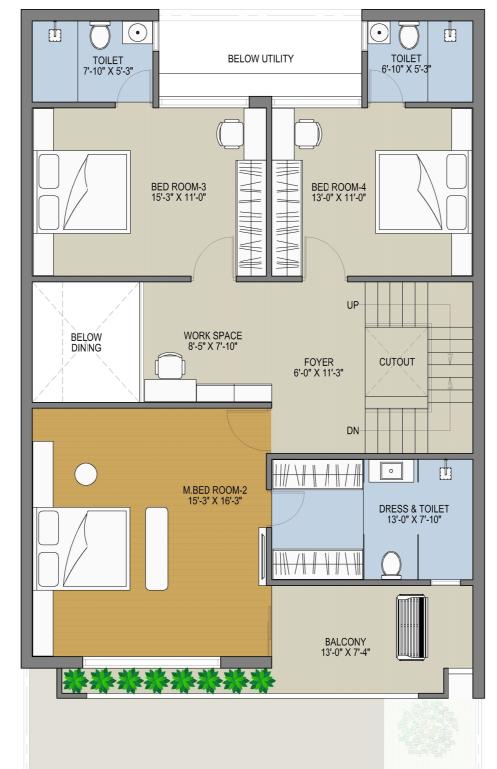

### TYPICAL UNIT PLAN ( PLOT NO. - 02 TO 08,16 TO 18, 20 TO 23 )

13-AUG-24

#### FIRST FLOOR PLAN