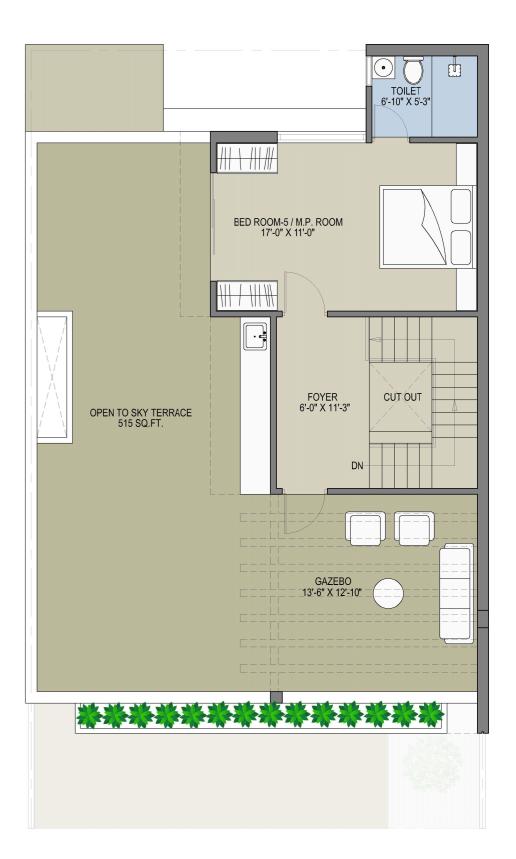

### TYPICAL UNIT PLAN ( PLOT NO. - 02 TO 08,16 TO 18, 20 TO 23 )

13-AUG-24

#### SECOND( TERRACE) FLOOR PLAN