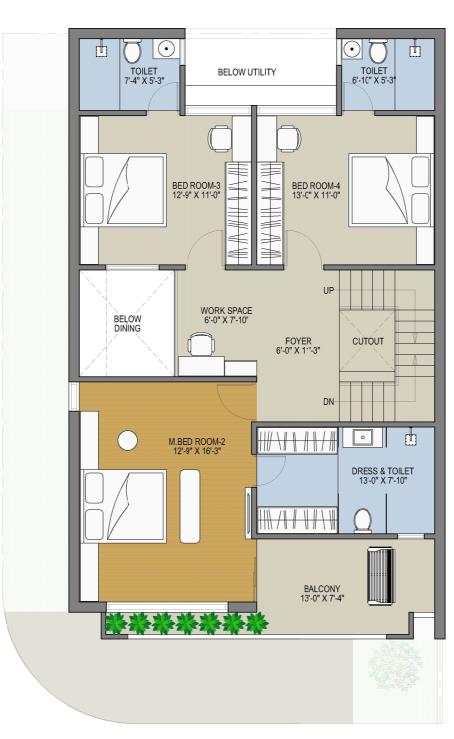

### TYPICAL UNIT PLAN ( PLOT NO. - 02 TO 08,16 TO 18, 20 TO 23 )

13-AUG-24

#### FIRST FLOOR PLAN