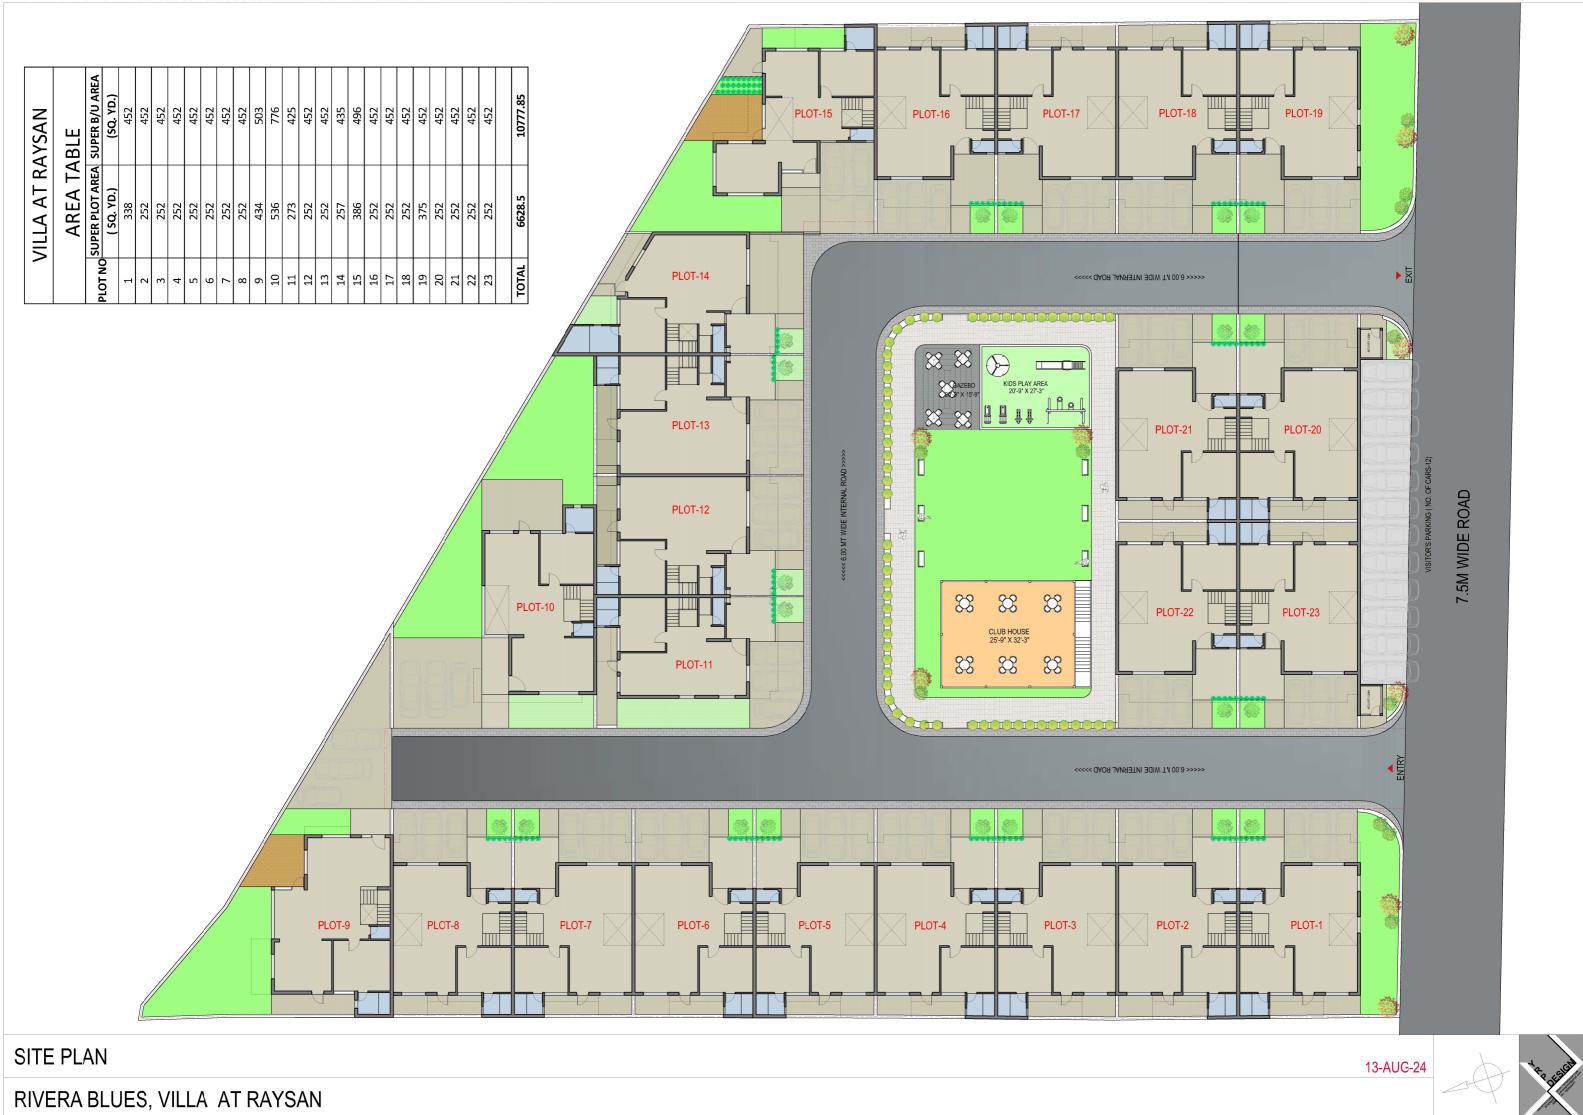

>7 KM<br>12 KM<br>0.5KM         |
|-----------------------------------------------------------|-----------------------------------------------------------------------------------------------------------------------------------------------|------------------------------------------------|
| <b>ex /Mall</b><br>8 KM<br>10 KM<br>10 KM<br>2 KM<br>2 KM | Connectivity<br>1. Metro Station<br>2. Airport<br>3. S.P. Ring Road<br>4. National Highway 8<br>5.Eastern Ahmedabad<br>6. Western Ahmedabad   | 1 KM<br>7 KM<br>7 KM<br>5 KM<br>20 KM<br>25 KM |
| 1 KM<br>10 KM<br>1 KM<br>7 KM                             | <b>Hospital</b><br>1. Apollo Hospital<br>2. Civil Hospital<br>3. Up Coming Lilavati Hospital(GIFT)                                            | 6 KM<br>7 KM<br>3 KM                           |



RIVERA BLUES, VILLA AT RAYSAN

### TYPICAL UNIT PLAN ( PLOT NO. - 02 TO 08,16 TO 18, 20 TO 23 )

13-AUG-24

#### GROUND FLOOR PLAN

#### FIRST FLOOR PLAN

#### SECOND( TERRACE) FLOOR PLAN







## YRP DESIGN 7600800477



## TYPICAL UNIT PLAN (PLOT - 1, 19)

13-AUG-24





FIRST FLOOR PLAN

## YRP DESIGN 7 6 0 0 8 0 0 4 7 7



#### SECOND (TERRACE) FLOOR PLAN





| UNIT PLAN , PLOT - 9 13-AUG-24 | Y  |
|--------------------------------|----|
| VILLA AT RAYSAN                | 76 |

## R P DESIGN 0 0 8 0 0 4 7 7



### UNIT PLAN PLOT NO. - 11





••••



















UTILITY 21'-6" X 5'-0"

 $\overline{\bigcirc}$ 



FIRST FLOOR PLAN



## YRP DESIGN 7 6 0 0 8 0 0 4 7 7



SECOND(TERRACE) FLOOR PLAN

### TYPICAL UNIT PLAN (PLOT NO. - 12,13)

### 13-AUG-24

# YRP DESIGN 7600800477

#