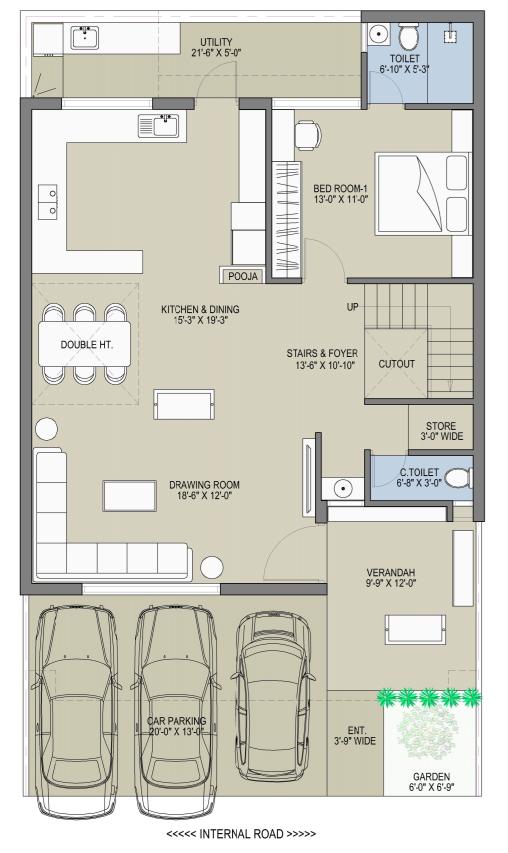

### TYPICAL UNIT PLAN ( PLOT NO. - 02 TO 08,16 TO 18, 20 TO 23 )

13-AUG-24

#### GROUND FLOOR PLAN