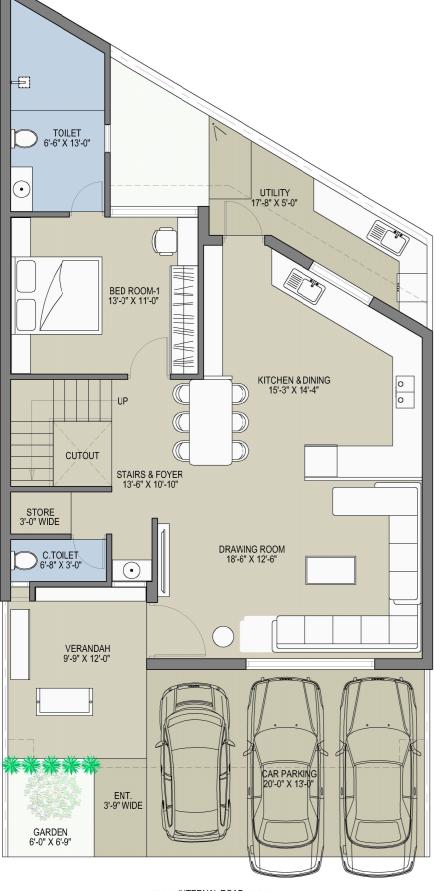

#### GROUND FLOOR PLAN

#### FIRST FLOOR PLAN

#### SECOND( TERRACE) FLOOR PLAN







## YRP DESIGN 7600800477



## TYPICAL UNIT PLAN (PLOT - 1, 19)

13-AUG-24





FIRST FLOOR PLAN

## YRP DESIGN 7 6 0 0 8 0 0 4 7 7



#### SECOND (TERRACE) FLOOR PLAN





| UNIT PLAN , PLOT - 9 13-AUG-24 | Y  |
|--------------------------------|----|
| VILLA AT RAYSAN                | 76 |

## R P DESIGN 0 0 8 0 0 4 7 7



### UNIT PLAN PLOT NO. - 11





••••



















UTILITY 21'-6" X 5'-0"

 $\overline{\bigcirc}$ 



FIRST FLOOR PLAN



## YRP DESIGN 7 6 0 0 8 0 0 4 7 7



SECOND(TERRACE) FLOOR PLAN

### TYPICAL UNIT PLAN (PLOT NO. - 12,13)

### 13-AUG-24

# YRP DESIGN 7600800477

#### **GROUND FLOOR PLAN**



### SECOND (TERRACE) FLOOR PLAN









### V

### U

**GROUND FLOOR PLAN** 









SECOND (TERRACE) FLOOR PLAN

| PLAN PLOT NO 14 |  | YRF |
|-----------------|--|-----|
| /ILLA AT RAYSAN |  | 760 |

FIRST FLOOR PLAN

## P DESIGN 0 8 0 0 4 7 7



## UNIT PLAN, PLOT NO. - 15 13-AUG-24







FIRST FLOOR PLAN

## YRP DESIGN 7 6 0 0 8 0 0 4 7 7



## **SPECIFICATIONS**

•

- STRUCTURE-Earthquake resistant-R.C.C.-Frame-structure, designed for seismic condition as per regulations.
- MASONRY -AAC Blocks or Brick Masonry (as per Structure Engineer's advice).
- WALL FINISH-Interior plaster-Single Coat Mala with Gypsum finish. Exterior plaster-Weather proof double coated plaster with Apex paint.
- **KITCHEN** Platform-Granite/Artificial stone with SS/Quartz sink. Tiling on kitchen wall up-to lintel level.
- TOILETS-Premium brand bath/ toilet fittings. Premium brand sanitary