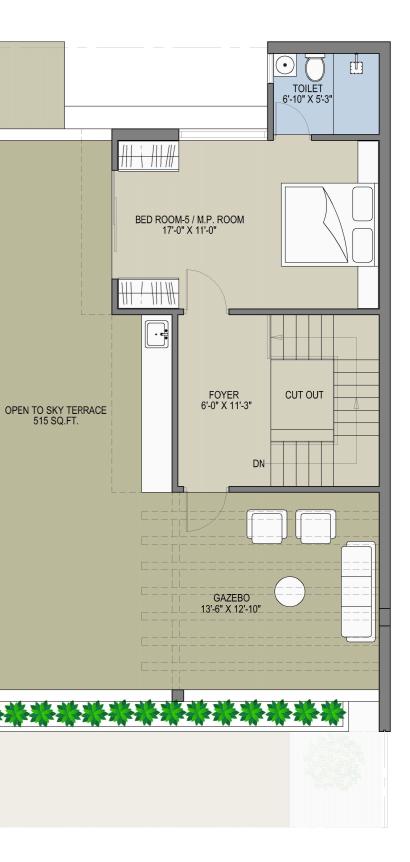

### TYPICAL UNIT PLAN ( PLOT NO. - 02 TO 08,16 TO 18, 20 TO 23 )

13-AUG-24

#### SECOND( TERRACE) FLOOR PLAN