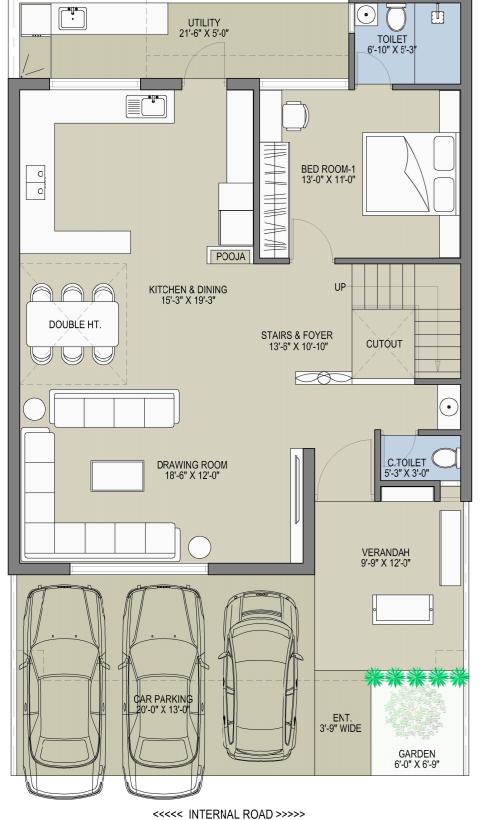

### UNIT PLAN PLOT NO. - 11

••••

UTILITY 21'-6" X 5'-0"

 $\overline{\bigcirc}$ 

FIRST FLOOR PLAN