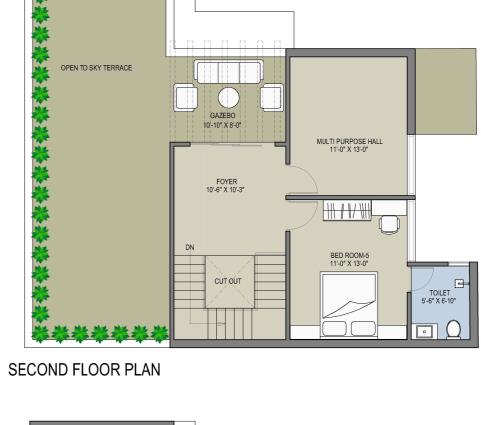

0 4 7 7



#### SECOND (TERRACE) FLOOR PLAN





| UNIT PLAN , PLOT - 9 13-AUG-24 | Y  |
|--------------------------------|----|
| VILLA AT RAYSAN                | 76 |

## R P DESIGN 0 0 8 0 0 4 7 7



### UNIT PLAN PLOT NO. - 11





••••



















UTILITY 21'-6" X 5'-0"

 $\overline{\bigcirc}$ 



FIRST FLOOR PLAN



## YRP DESIGN 7 6 0 0 8 0 0 4 7 7



SECOND(TERRACE) FLOOR PLAN

### TYPICAL UNIT PLAN (PLOT NO. - 12,13)

### 13-AUG-24

# YRP DESIGN 7600800477

#### **GROUND FLOOR PLAN**



### SECOND (TERRACE) FLOOR PLAN









### V

### U

**GROUND FLOOR PLAN** 









SECOND (TERRACE) FLOOR PLAN

| PLAN PLOT NO 14 |  | YRF |
|-----------------|--|-----|
| /ILLA AT RAYSAN |  | 760 |

FIRST FLOOR PLAN

## P DESIGN 0 8 0 0 4 7 7



## UNIT PLAN, PLOT NO. - 15 13-AUG-24







FIRST FLOOR PLAN

## YRP DESIGN 7 6 0 0 8 0 0 4 7 7



## **SPECIFICATIONS**

•

- STRUCTURE-Earthquake resistant-R.C.C.-Frame-structure, designed for seismic condition as per regulations.
- MASONRY -AAC Blocks or Brick Masonry (as per Structure Engineer's advice).
- WALL FINISH-Interior plaster-Single Coat Mala with Gypsum finish. Exterior plaster-Weather proof double coated plaster with Apex paint.
- **KITCHEN** Platform-Granite/Artificial stone with SS/Quartz sink. Tiling on kitchen wall up-to lintel level.
- TOILETS-Premium brand bath/ toilet fittings. Premium brand sanitary fittings. Hot and Cold-water provision in all bathrooms.

- FLOORING-All Rooms - Vitrified tiles (1200 x 1800/800x1600). Kota/Granite/Full Body Tile flooring in wash area and Exterior.
- DOORS-• Decorative Main