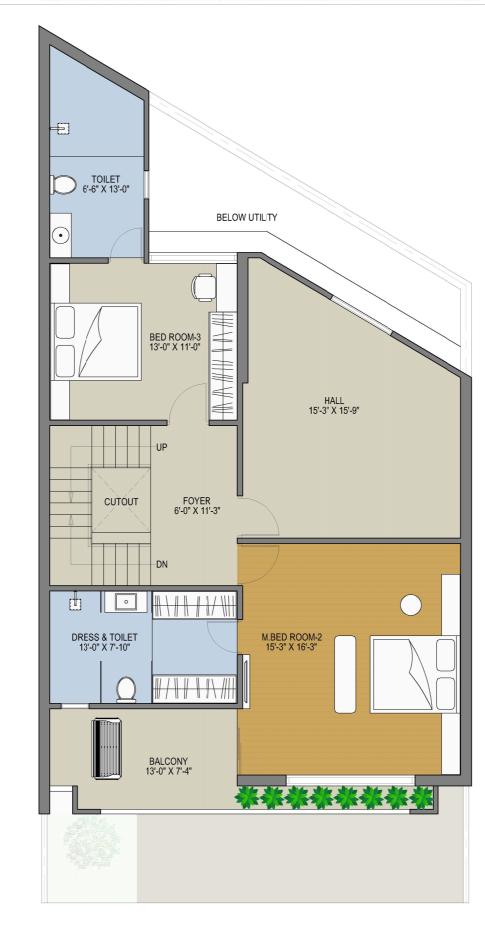

## GROUND FLOOR PLAN

#### FIRST FLOOR PLAN

#### SECOND( TERRACE) FLOOR PLAN







## YRP DESIGN 7600800477



## TYPICAL UNIT PLAN (PLOT - 1, 19)

13-AUG-24





FIRST FLOOR PLAN

## YRP DESIGN 7 6 0 0 8 0 0 4 7 7



#### SECOND (TERRACE) FLOOR PLAN





| UNIT PLAN , PLOT - 9 13-AUG-24 | Y  |
|--------------------------------|----|
| VILLA AT RAYSAN                | 76 |

## R P DESIGN 0 0 8 0 0 4 7 7



### UNIT PLAN PLOT NO. - 11





••••



















UTILITY 21'-6" X 5'-0"

 $\overline{\bigcirc}$ 



FIRST FLOOR PLAN



## YRP DESIGN 7 6 0 0 8 0 0 4 7 7



SECOND(TERRACE) FLOOR PLAN

### TYPICAL UNIT PLAN (PLOT NO. - 12,13)

### 13-AUG-24

# YRP DESIGN 7600800477

#### **GROUND FLOOR PLAN**



### SECOND (TERRACE) FLOOR PLAN









### V

### U

**GROUND FLOOR PLAN** 









SECOND (TERRACE) FLOOR PLAN

| PLAN PLOT NO 14 |  | YRF |
|-----------------|--|-----|
| /ILLA AT RAYSAN |  | 760 |

FIRST FLOOR PLAN

## P DESIGN 0 8 0 0 4 7 7



## UNIT PLAN, PLOT NO. - 15 13-AUG-24







FIRST FLOOR PLAN

## YRP DESIGN 7 6 0 0 8 0 0 4 7 7



## **SPECIFICATIONS**

•

- STRUCTURE-Earthquake resistant-R.C.C.-Frame-structure, designed for seismic condition as per regulations.
- MASONRY -AAC Blocks or Brick Masonry (as per Structure Engineer's advice).
- WALL FINISH-Interior plaster-Single Coat Mala with Gypsum finish. Exterior plaster-Weather proof double coated plaster with Apex paint.
- **KITCHEN** Platform-Granite/Artificial stone with SS/Quartz sink. Tiling on kitchen wall up-to lintel level.
- TOILETS-Premium brand bath/ toilet fittings. Premium brand sanitary f