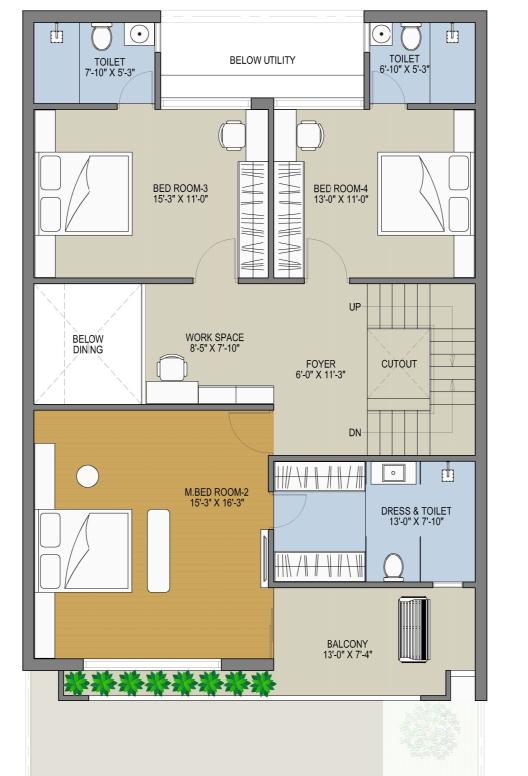

### TYPICAL UNIT PLAN ( PLOT NO. - 02 TO 08,16 TO 18, 20 TO 23 )

13-AUG-24

#### FIRST FLOOR PLAN