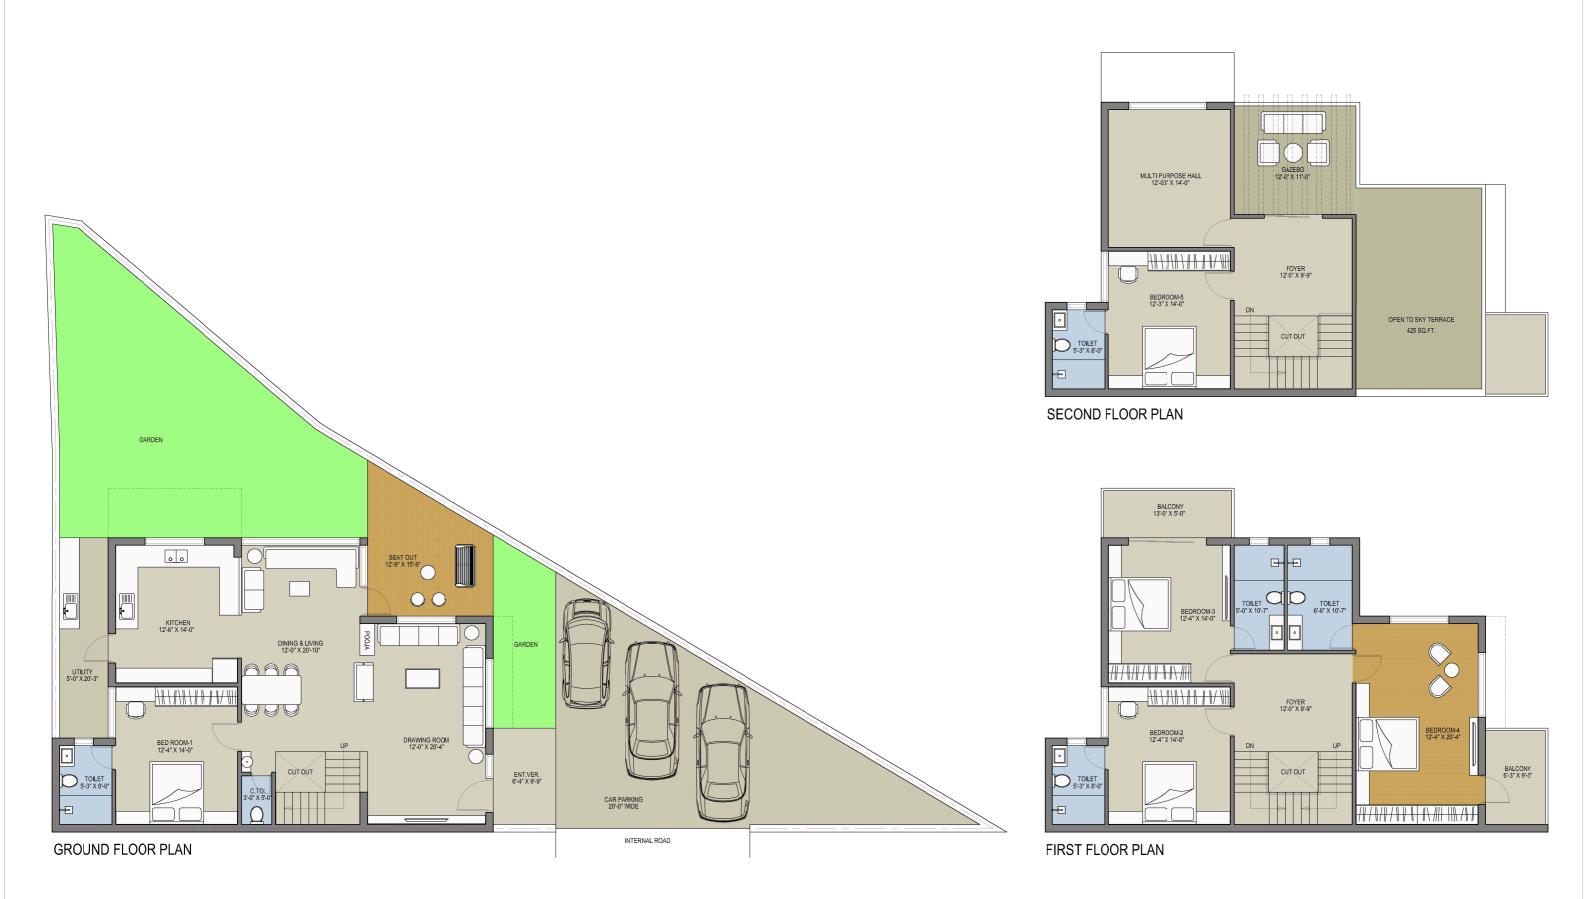

RIVERA BLUES, VILLA AT RAYSAN

### TYPICAL UNIT PLAN ( PLOT NO. - 02 TO 08,16 TO 18, 20 TO 23 )

13-AUG-24

#### GROUND FLOOR PLAN

#### FIRST FLOOR PLAN

#### SECOND( TERRACE) FLOOR PLAN