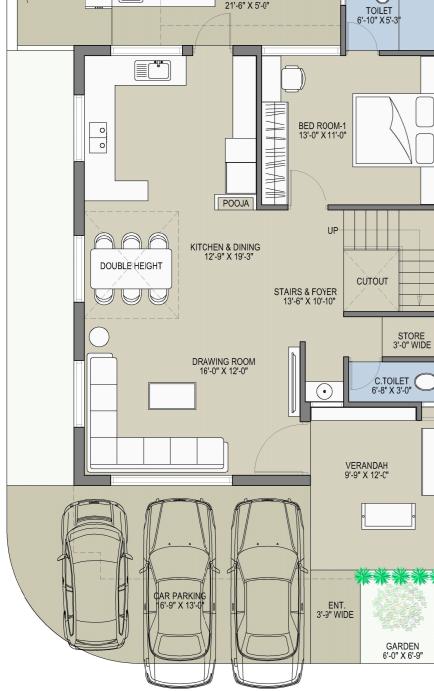

### TYPICAL UNIT PLAN ( PLOT NO. - 02 TO 08,16 TO 18, 20 TO 23 )

13-AUG-24

#### GROUND FLOOR PLAN