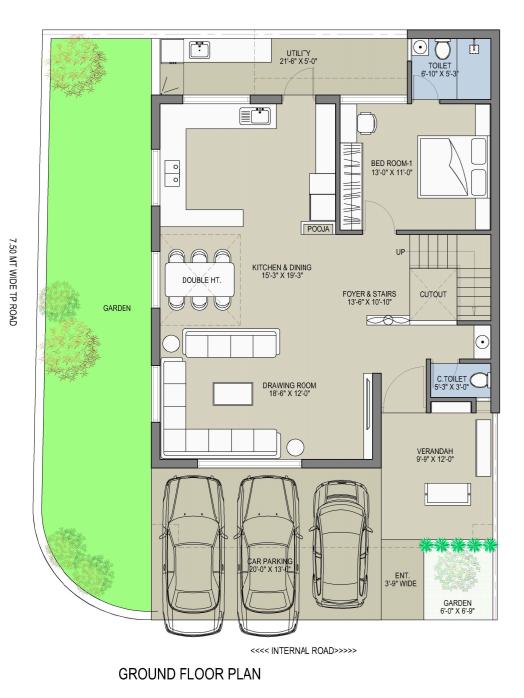

### TYPICAL UNIT PLAN ( PLOT NO. - 02 TO 08,16 TO 18, 20 TO 23 )

13-AUG-24

#### GROUND FLOOR PLAN