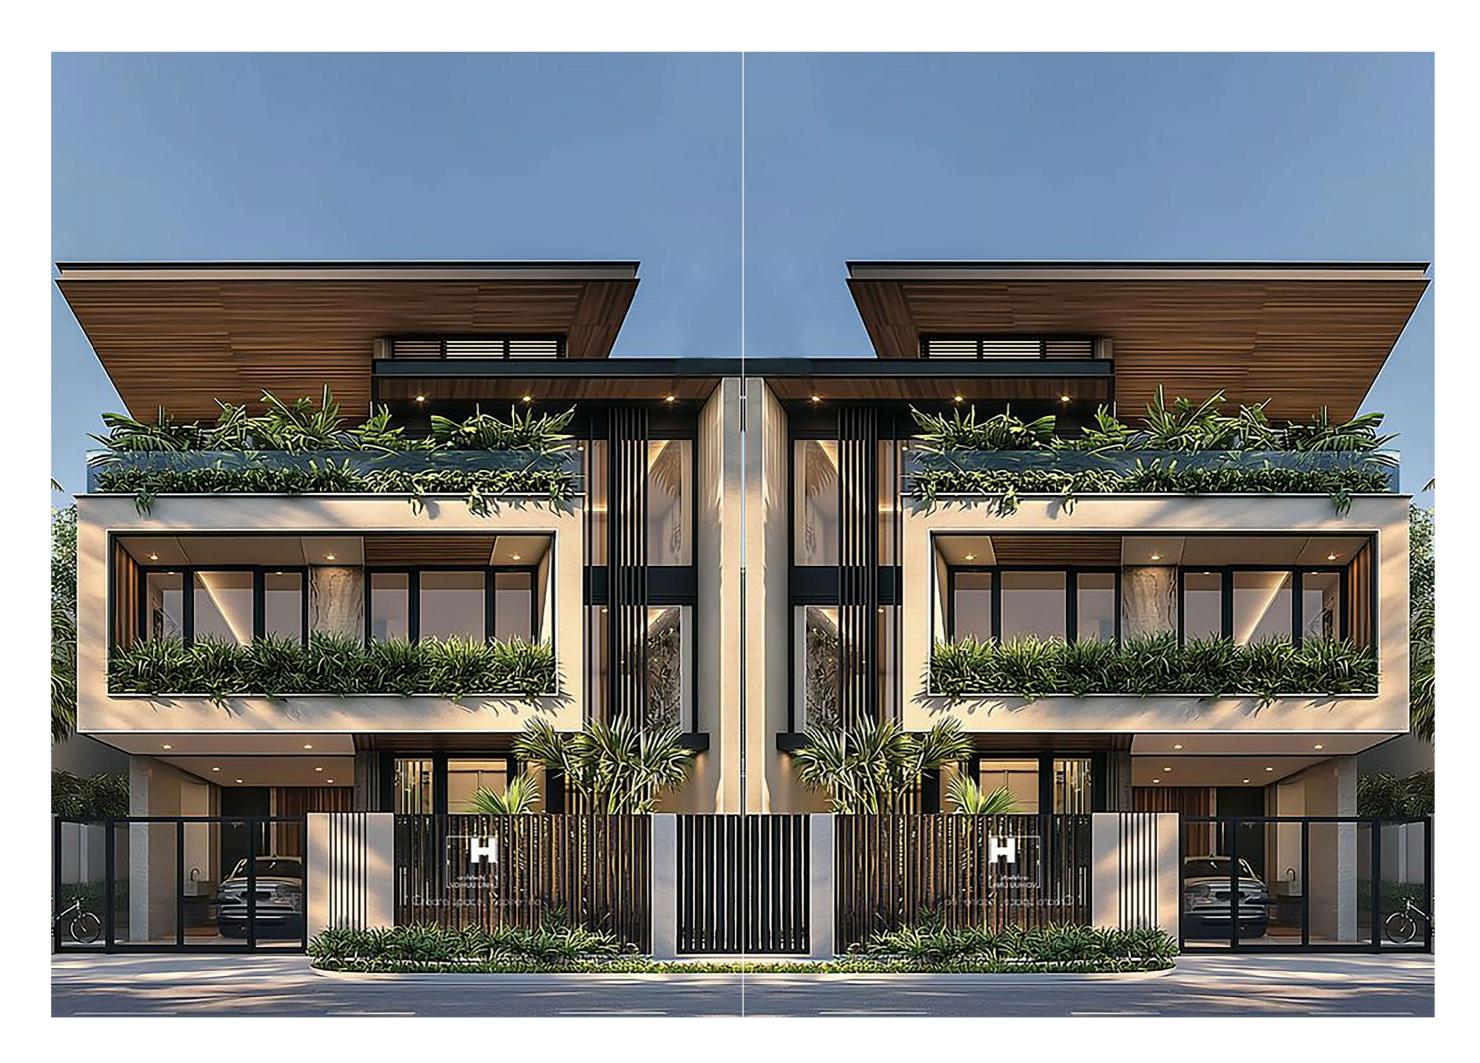

Note: Specification may change subject to availability and quality of material.

Laminated/Flush doors in internal area with wooden/granite framing.

Children Play Area

ELEVATION REFERENCE

NOTE : This image is for reference purpose only.