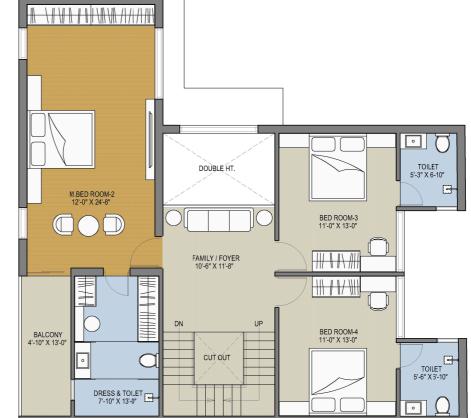

#### FIRST FLOOR PLAN

## TYPICAL UNIT PLAN (PLOT - 1, 19)

13-AUG-24

FIRST FLOOR PLAN