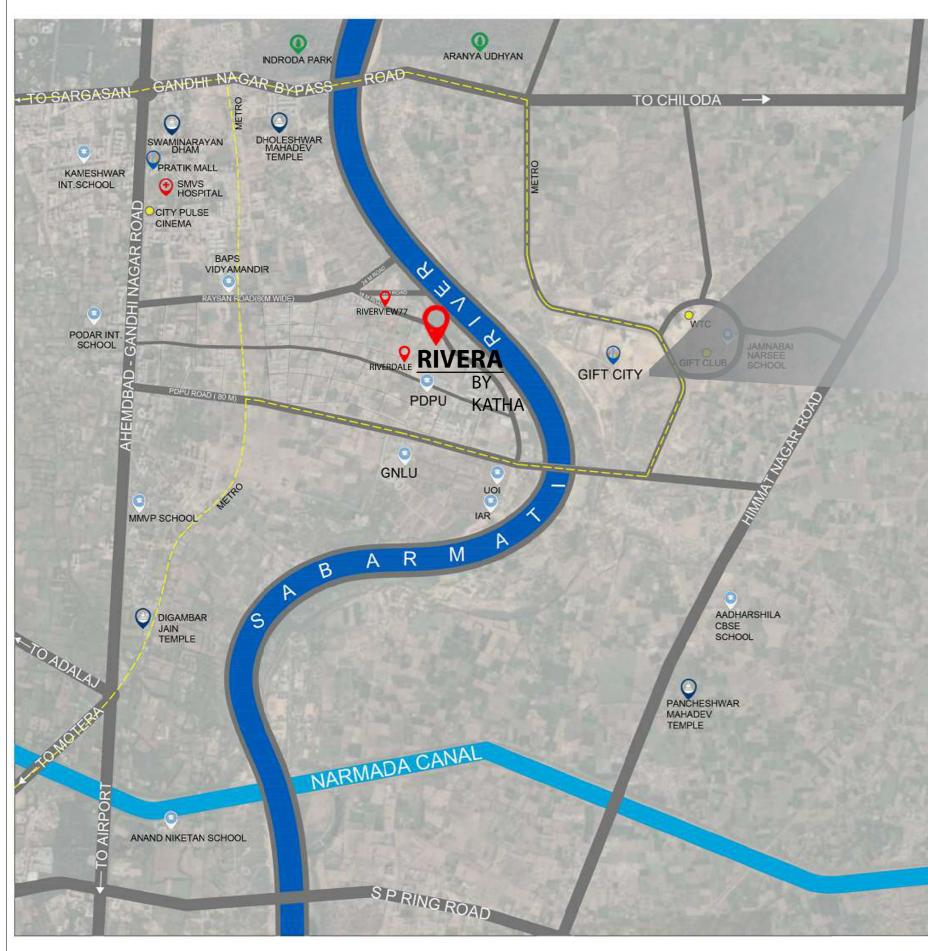

## **KEY PLAN**

#### **HEART OF TRI-CITY**

The GIFT City is a major pillar of the tri-city approach. Ahmedabad, Gandhinagar and GIFT City are 15 minutes away from each other. Each of them have a special character. Ahmedabad has a glorious past with promising future, Gandhinagar is the centre of Administration, policies and decision-making, while GIFT City is a major centre of economy. In other words, if you got to go in any of these three cities, then you are 15 minutes away from past, present or future.

#### University / College

- 1. PDPU (University)
- 2. IIT Gandhinagar
- 3. GNLU (University)
- 4. NID(National Insitute of Design)

| 5 KM<br>5 KM<br>5 KM<br>10 KM                             | Landmarks<br>1. Sachivalay/ Central Vista<br>2. Gift Clty Club<br>3. Indroda Park<br>4. Mahatma Mandir<br>5. Up Coming River Front / Amusment | 7 KM<br>2 KM<br>7 KM<br>12 KM<br>0.5KM         |
|-----------------------------------------------------------|-----------------------------------------------------------------------------------------------------------------------------------------------|------------------------------------------------|
| <b>ex /Mall</b><br>8 KM<br>10 KM<br>10 KM<br>2 KM<br>2 KM | Connectivity<br>1. Metro Station<br>2. Airport<br>3. S.P. Ring Road<br>4. National Highway 8<br>5.Eastern Ahmedabad<br>6. Western Ahmedabad   | 1 KM<br>7 KM<br>7 KM<br>5 KM<br>20 KM<br>25 KM |
| 1 KM<br>10 KM<br>1 KM<br>7 KM                             | <b>Hospital</b><br>1. Apollo Hospital<br>2. Civil Hospital<br>3. Up Coming Lilavati Hospital(GIFT)                                            | 6 KM<br>7 KM<br>3 KM                           |