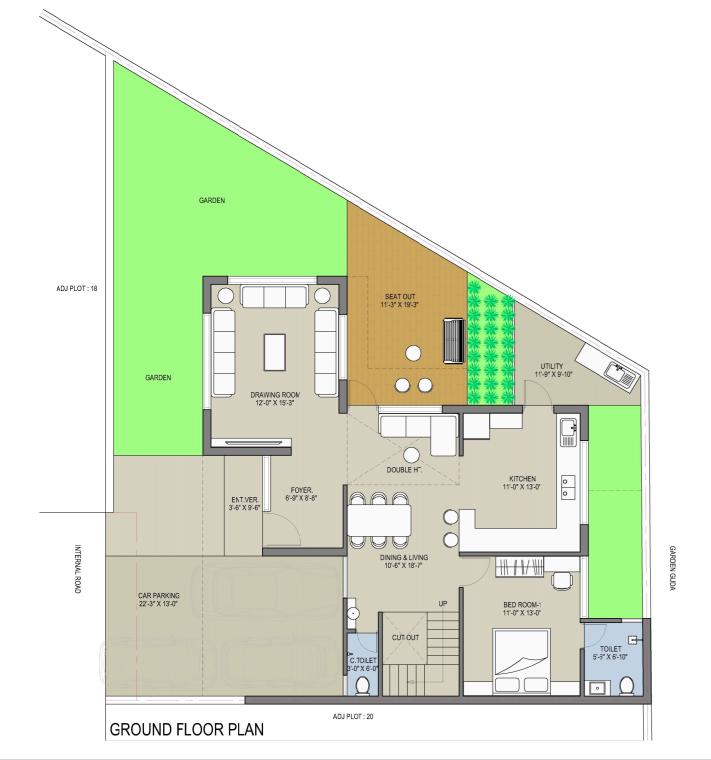

0 0 4 7 7



#### SECOND (TERRACE) FLOOR PLAN





| UNIT PLAN , PLOT - 9 13-AUG-24 | Y  |
|--------------------------------|----|
| VILLA AT RAYSAN                | 76 |

## R P DESIGN 0 0 8 0 0 4 7 7



### UNIT PLAN PLOT NO. - 11





••••



















UTILITY 21'-6" X 5'-0"

 $\overline{\bigcirc}$ 



FIRST FLOOR PLAN



## YRP DESIGN 7 6 0 0 8 0 0 4 7 7



SECOND(TERRACE) FLOOR PLAN

### TYPICAL UNIT PLAN (PLOT NO. - 12,13)

### 13-AUG-24

# YRP DESIGN 7600800477

#### **GROUND FLOOR PLAN**



### SECOND (TERRACE) FLOOR PLAN









### V

### U

**GROUND FLOOR PLAN** 









SECOND (TERRACE) FLOOR PLAN

| PLAN PLOT NO 14 |  | YRF |
|-----------------|--|-----|
| /ILLA AT RAYSAN |  | 760 |

FIRST FLOOR PLAN

## P DESIGN 0 8 0 0 4 7 7



## UNIT PLAN, PLOT NO. - 15 13-AUG-24







FIRST FLOOR PLAN

## YRP DESIGN 7 6 0 0 8 0 0 4 7 7



## **SPECIFICATIONS**

•

- STRUCTURE-Earthquake resistant-R.C.C.-Frame-structure, designed for seismic condition as per regulations.
- MASONRY -AAC Blocks or Brick Masonry (as per Structure Engineer's advice).
- WALL FINISH-Interior plaster-Single Coat Mala with Gypsum finish. Exterior plaster-Weather proof double coated plaster with Apex paint.
- **KITCHEN** Platform-Granite/Artificial stone with SS/Quartz sink. Tiling on kitchen wall up-to lintel level.
- TOILETS-Premium brand bath/ toilet fittings. Premium brand sanitary fittings. Hot and Cold-water provision in all bathrooms.

- FLOORING-All Rooms - Vitrified tiles (1200 x 1800/800x1600). Kota/Granite/Full Body Tile flooring in wash area and Exterior.
- DOORS-• Decorative Ma