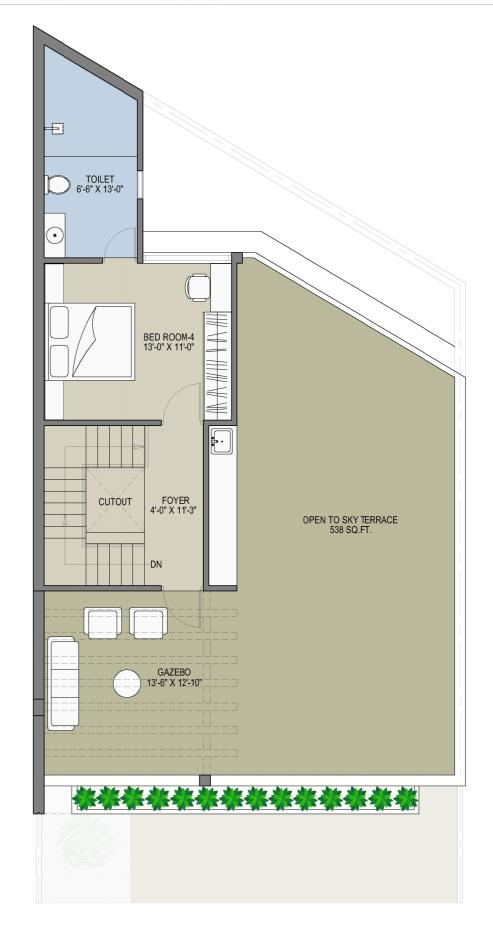

GROUND FLOOR PLAN

#### FIRST FLOOR PLAN

#### SECOND( TERRACE) FLOOR PLAN







## YRP DESIGN 7600800477



## TYPICAL UNIT PLAN (PLOT - 1, 19)

13-AUG-24





FIRST FLOOR PLAN

## YRP DESIGN 7 6 0 0 8 0 0 4 7 7



#### SECOND (TERRACE) FLOOR PLAN





| UNIT PLAN , PLOT - 9 13-AUG-24 | Y  |
|--------------------------------|----|
| VILLA AT RAYSAN                | 76 |

## R P DESIGN 0 0 8 0 0 4 7 7



### UNIT PLAN PLOT NO. - 11





••••



















UTILITY 21'-6" X 5'-0"

 $\overline{\bigcirc}$ 



FIRST FLOOR PLAN



## YRP DESIGN 7 6 0 0 8 0 0 4 7 7



SECOND(TERRACE) FLOOR PLAN

### TYPICAL UNIT PLAN (PLOT NO. - 12,13)

### 13-AUG-24

# YRP DESIGN 7600800477

#### **GROUND FLOOR PLAN**



### SECOND (TERRACE) FLOOR PLAN









### V

### U

**GROUND FLOOR PLAN** 









SECOND (TERRACE) FLOOR PLAN

| PLAN PLOT NO 14 |  | YRF |
|-----------------|--|-----|
| /ILLA AT RAYSAN |  | 760 |

FIRST FLOOR PLAN

## P DESIGN 0 8 0 0 4 7 7



## UNIT PLAN, PLOT NO. - 15 13-AUG-24







FIRST FLOOR PLAN

## YRP DESIGN 7 6 0 0 8 0 0 4 7 7



## **SPECIFICATIONS**

•

- STRUCTURE-Earthquake resistant-R.C.C.-Frame-structure, designed for seismic condition as per regulations.
- MASONRY -AAC Blocks or Brick Masonry (as per Structure Engineer's advice).
- WALL FINISH-Interior plaster-Single Coat Mala with Gypsum finish. Exterior plaster-Weather proof double coated plaster with Apex paint.
- **KITCHEN** Platform-Granite/Artificial stone with SS/Quartz sink. Tiling on kitchen wall up-to lintel level.
- TOILETS-Premium brand bath/ toilet fittings. Premium brand sanitary fit