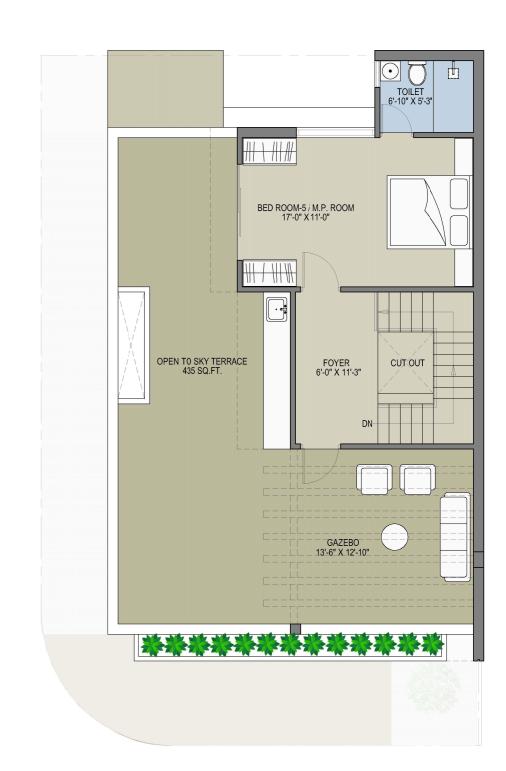

### TYPICAL UNIT PLAN ( PLOT NO. - 02 TO 08,16 TO 18, 20 TO 23 )

13-AUG-24

#### SECOND( TERRACE) FLOOR PLAN