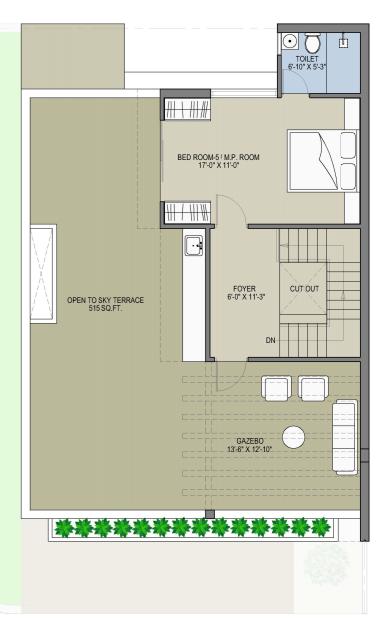

### TYPICAL UNIT PLAN ( PLOT NO. - 02 TO 08,16 TO 18, 20 TO 23 )

13-AUG-24

#### SECOND( TERRACE) FLOOR PLAN